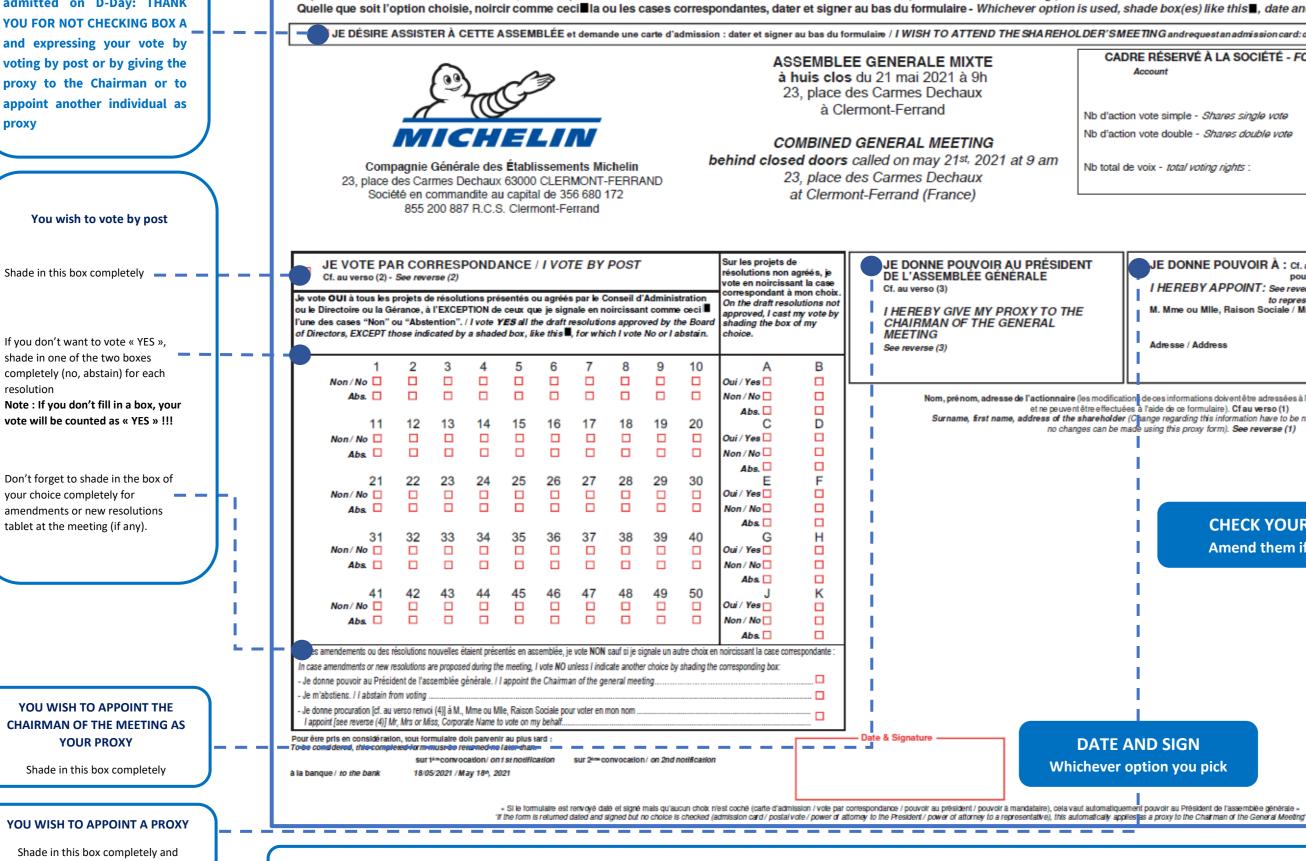

WARNING !!!!!! The meeting taking place behind closed door no shareholder will be admitted on D-Day: THANK **YOU FOR NOT CHECKING BOX A** and expressing your vote by voting by post or by giving the proxy to the Chairman or to appoint another individual as proxy

## **HOW TO EXERCISE YOUR VOTING RIGHTS ?**

Important : Avant d'exercer votre choix, veuillez prendre connaissance des instructions situées au verso - Important : Before selecting please refer to instructions Quelle que soit l'option choisie, noircir comme cecial a ou les cases correspondantes, dater et signer au bas du formulaire - Whichever option is used, shade

## **RETURN THE FORM**

Return the completed form to Société Générale Securities Services with the prepaid reply envelope provided as soon as possible before the 18 May 2021 (deadline for receipt)

(Name – Surname – Adress)

complete your proxy

| structions on reverse side<br>box(es) like this∎, date and sign at the bottom of the form                                                                                              |
|----------------------------------------------------------------------------------------------------------------------------------------------------------------------------------------|
| IG and request an admission card: date and sign at the bottom of the form                                                                                                              |
| ÉSERVÉ À LA SOCIÉTÉ - FOR COMPANY'S USE ONLY<br>unt                                                                                                                                    |
| AGO - OGM AGE - EGM                                                                                                                                                                    |
| e simple - Shares single vote                                                                                                                                                          |
| e double - Shares double vote                                                                                                                                                          |
| - total voting rights :                                                                                                                                                                |
|                                                                                                                                                                                        |
|                                                                                                                                                                                        |
| E DONNE POUVOIR À : Cf. au verso (4)<br>pour me représenter à l'Assemblée                                                                                                              |
| HEREBY APPOINT: See reverse (4)                                                                                                                                                        |
| to represent me at the above mentioned Meeting<br>I. Mme ou MIIe, Raison Sociale / Mr, Mrs or Miss, Corporate Name                                                                     |
| dresse / Address                                                                                                                                                                       |
| es informations doivent être adressées à l'établissement concerné<br>de de ce formulaire). Cf au verso (1)<br>e renerdine this information base to be notified to relevant institution |

no changes can be made using this proxy form). See reverse (1)

Acco

## **CHECK YOUR DETAILS** Amend them if necessary